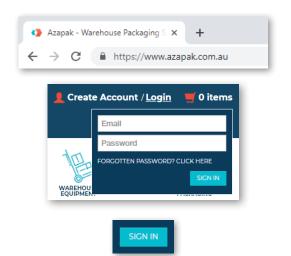

#### 2. Enter your login details

Hover over the Login link and a dropdown will appear allowing you to enter your email address and password.

#### 3. Press Sign In

Click the blue 'SIGN IN' button. You will be taken to the 'My Account' page.