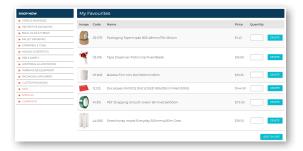

### How do I setup my Favourite products?

#### 1. Navigate to a product you wish to Favourite

You can search the product code or description, or navigate through the product categories.

#### 2. Click the blue star

Clicking the blue star beside the product you wish to Favourite will add this product to your favourites list.

#### 3. View your Favourites List

The product is now added to your Favourites List.