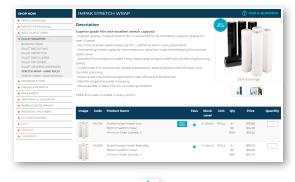

#### 1. Navigate to a product you wish to Favourite

You can search the product code or description, or navigate through the product categories.

#### 2. Click the blue star

Clicking the blue star beside the product you wish to Favourite will add this product to your favourites list.