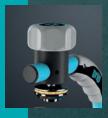

**Incorporating NEW Twist Lock**Fast and secure core locking system.

## SUPER FAST TWIST-LOCK RAPID ROLL CHANGE SYSTEM

Changing rolls has never been so easy or so fast. **Grill** lets you get on with the job.

twist to release + remove

111

#### **SUPER FAST TWIST-LOCK**

The unique combination of the notched film roll and Twist-Lock retention mechanism allows you to rapidly - remove and replace used rolls in seconds.

# SECURE - NON-SLIP CORE RETENTION

The **grip** film robust core is designed to interface seamlessly with the **grip** dispenser.