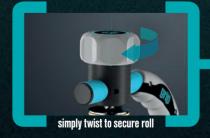

## ...AND TO SET THE PERFECT TENSION...

Once located ... just twist the Twist-Lock knob it's that easy...