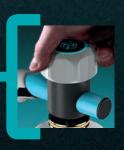

## ...AND TO SET THE PERFECT TENSION...

Once located ... just twist the Twist-Lock knob it's that easy...