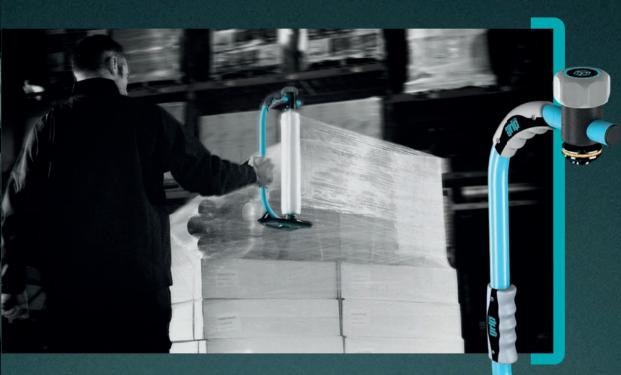

#### Lightweight

Allows you to wrap those awkward loads easily and reduces fatigue.

#### 40% savings in:

- Storage space
- Transport costs
- Roll change over
- Downtime