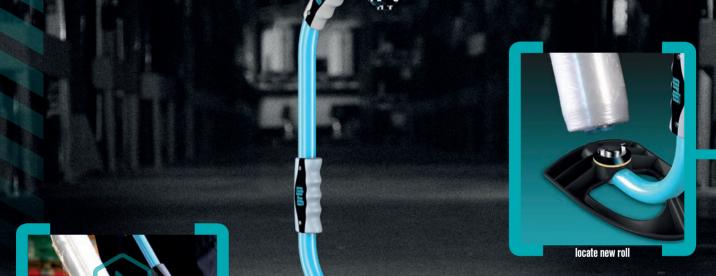

## ...AND TO SET THE PERFECT TENSION...

Once located ... just twist the Twist-Lock knob it's that easy...