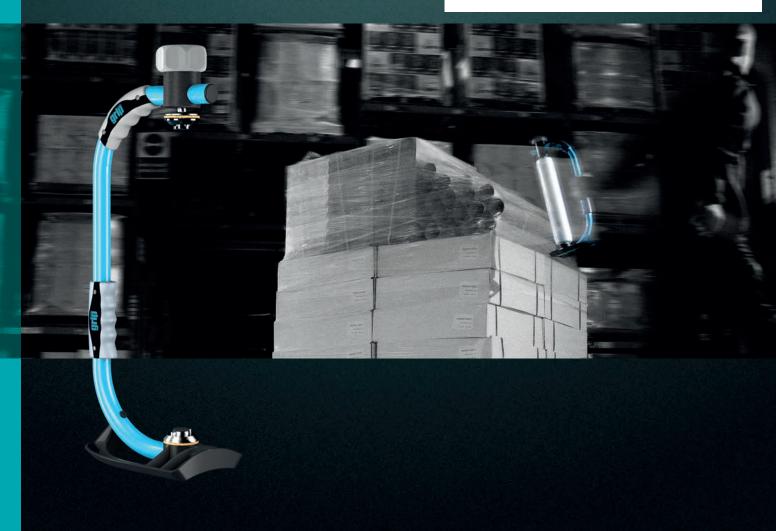

## SUPER FAST TWIST-LOCK RAPID ROLL CHANGE SYSTEM

Changing rolls has never been so easy or so fast. **Grill** lets you get on with the job.

twist to release + remove

111

#### Lightweight

Allows you to wrap those awkward loads easily and reduces fatigue.