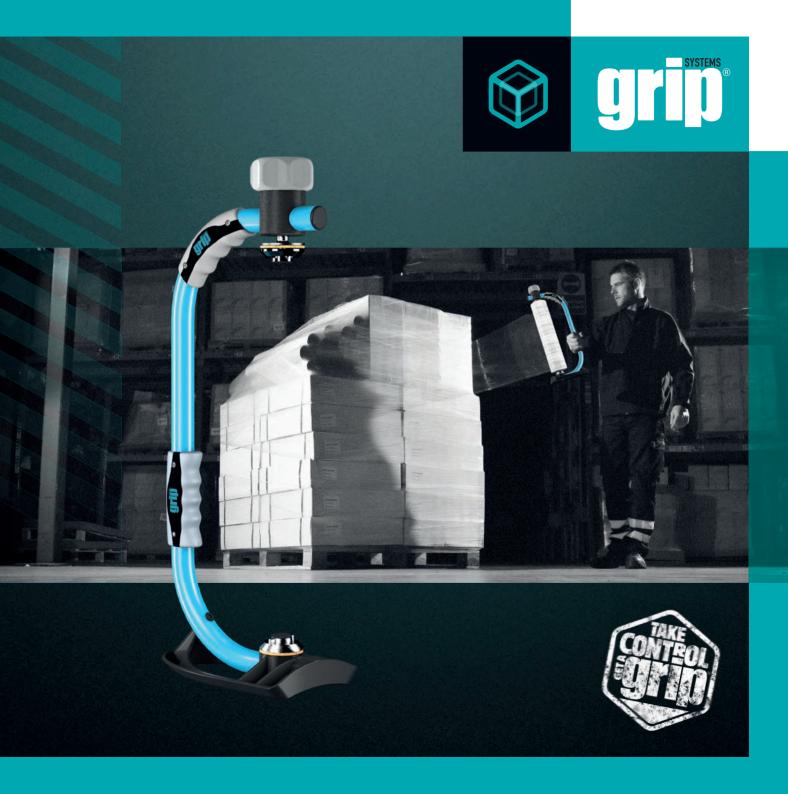

**Incorporating NEW Twist Lock**Fast and secure core locking system.

## SUPER FAST TWIST-LOCK RAPID ROLL CHANGE SYSTEM

Changing rolls has never been so easy or so fast. **Grill** lets you get on with the job.

twist to release + remove

111

#### **SUPER FAST TWIST-LOCK**

The unique combination of the notched film roll and Twist-Lock retention mechanism allows you to rapidly - remove and replace used rolls in seconds.

# Super comfortable ergonomic grip

Manufactured from soft, tactile and grippy synthetic material to enhance feel and control.

# SECURE - NON-SLIP CORE RETENTION

The **grip** film robust core is designed to interface seamlessly with the **grip** dispenser.

#### Lightweight

Allows you to wrap those awkward loads easily and reduces fatigue.

### Super tough skid plate

The **grip** skid-plate lets you get low to grab those corners and doubles as a handy base meaning your **grip** is always ready for action.