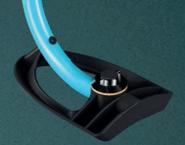

#### **SUPER FAST TWIST-LOCK**

The unique combination of the notched film roll and Twist-Lock retention mechanism allows you to rapidly - remove and replace used rolls in seconds.

# SECURE - NON-SLIP CORE RETENTION

The **grip** film robust core is designed to interface seamlessly with the **grip** dispenser.

## ...AND TO SET THE PERFECT TENSION...

Once located ... just twist the Twist-Lock knob it's that easy...

### Super tough skid plate

The **grip** skid-plate lets you get low to grab those corners and doubles as a handy base meaning your **grip** is always ready for action.