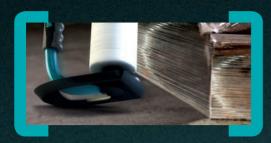

### Super tough skid plate

The **grip** skid-plate lets you get low to grab those corners and doubles as a handy base meaning your **grip** is always ready for action.

#### Always ready

We even have a **grip** hook that you can fix to racking systems or walls so you always know your **grip** is ready for action.