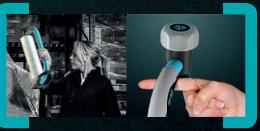

## SUPER FAST TWIST-LOCK RAPID ROLL CHANGE SYSTEM

Changing rolls has never been so easy or so fast. **Grill** lets you get on with the job.

twist to release + remove

111

#### **SUPER FAST TWIST-LOCK**

The unique combination of the notched film roll and Twist-Lock retention mechanism allows you to rapidly - remove and replace used rolls in seconds.

## ...AND TO SET THE PERFECT TENSION...

Once located ... just twist the Twist-Lock knob it's that easy...