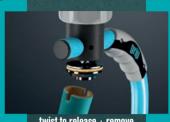

## SUPER FAST TWIST-LOCK RAPID ROLL CHANGE SYSTEM

Changing rolls has never been so easy or so fast. **Grill** lets you get on with the job.

twist to release + remove

111

#### **SUPER FAST TWIST-LOCK**

The unique combination of the notched film roll and Twist-Lock retention mechanism allows you to rapidly - remove and replace used rolls in seconds.